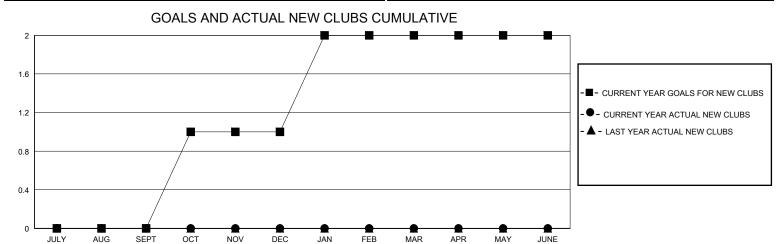

## District N 1

| GMT:                                                        |               |             | GMT CA        |                                                             |                      |                         |                                                    |  |
|-------------------------------------------------------------|---------------|-------------|---------------|-------------------------------------------------------------|----------------------|-------------------------|----------------------------------------------------|--|
|                                                             | Club          | s           |               | Members                                                     |                      |                         |                                                    |  |
|                                                             | RESULTS FOR   | R 2024-2025 |               | RESULTS FOR 2024-2025                                       |                      |                         |                                                    |  |
| QUARTER                                                     | NEW CLUB GOAL | NEW CLUBS   | DROPPED CLUBS | QUARTER MEMBE                                               | R GROWTH NET<br>GOAL | MEMBER GROWTH<br>ACTUAL | DROPPED<br>MEMBERS ACTUAL<br>(including transfers) |  |
| JULY/AUG/SEPT<br>OCT/NOV/DEC<br>JAN/FEB/MAR<br>APR/MAY/JUNE | 0<br>1<br>1   | 0<br>0<br>0 | 1<br>0<br>0   | JULY/AUG/SEPT<br>OCT/NOV/DEC<br>JAN/FEB/MAR<br>APR/MAY/JUNE | 60<br>30<br>45<br>65 | 55<br>22<br>0           | 35<br>39<br>0                                      |  |