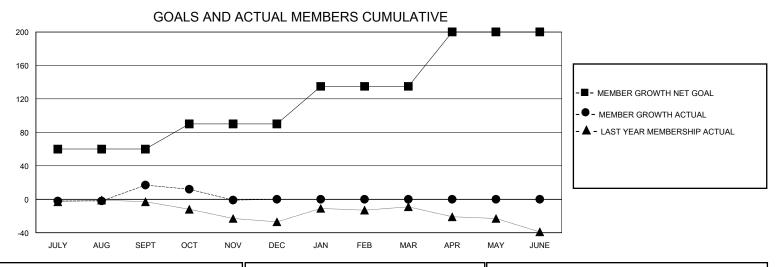

## District N 1

| GMT:                                                        |               |             | GMT CA        |                                                             |                      |                         |                                                    |  |
|-------------------------------------------------------------|---------------|-------------|---------------|-------------------------------------------------------------|----------------------|-------------------------|----------------------------------------------------|--|
|                                                             | Club          | s           |               | Members                                                     |                      |                         |                                                    |  |
|                                                             | RESULTS FOR   | R 2024-2025 |               | RESULTS FOR 2024-2025                                       |                      |                         |                                                    |  |
| QUARTER                                                     | NEW CLUB GOAL | NEW CLUBS   | DROPPED CLUBS | QUARTER MEMBE                                               | R GROWTH NET<br>GOAL | MEMBER GROWTH<br>ACTUAL | DROPPED<br>MEMBERS ACTUAL<br>(including transfers) |  |
| JULY/AUG/SEPT<br>OCT/NOV/DEC<br>JAN/FEB/MAR<br>APR/MAY/JUNE | 0<br>1<br>1   | 0<br>0<br>0 | 1<br>0<br>0   | JULY/AUG/SEPT<br>OCT/NOV/DEC<br>JAN/FEB/MAR<br>APR/MAY/JUNE | 60<br>30<br>45<br>65 | 55<br>22<br>0           | 35<br>39<br>0                                      |  |